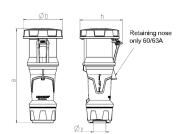

## Drawing

| Drawing               | Amp.      | I   | 63  |     | 1           | 125         |     |
|-----------------------|-----------|-----|-----|-----|-------------|-------------|-----|
| 3 MB 68               | Poles     | 3   | 4   | 5   | 3           | 4           | 5   |
| Dim. in mm            | а         | 270 | 270 | 270 | 310         | 310         | 310 |
|                       | b         | 113 | 113 | 113 | 125         | 125         | 125 |
|                       | h         | 123 | 123 | 123 | 135         | 135         | 135 |
|                       | у         | 36  | 36  | 36  | 49          | 49          | 49  |
| Terminal for co       | nd. cross | 6   | 6   | 6   | 25          | 25          | 25  |
| section (mm²) minmax. |           | —16 | —16 | —16 | <b>—</b> 50 | <b>—</b> 50 | —50 |