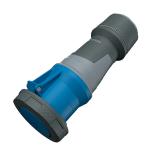

## **Connector PowerTOP® Xtra**

Part no. 14216

- screw terminals
  - with rubberised grip area
- frame terminals
- X-CONTACT
- cable gland and sealing strain relief and protection against kinking
- enclosure with thread lock
- two safety slides
- products with pilot contact on request

## **Technical specifications**

| Ampere                    | 125 A                                             |
|---------------------------|---------------------------------------------------|
| Poles                     | 3 p                                               |
| Voltage                   | 230 V                                             |
| Clock position            | 6 h                                               |
| Hertz                     | 50-60 Hz                                          |
| Connection technology     | Screw terminals                                   |
| Contact                   | highly heat resistant contact carrier, X-CONTACT® |
| Protection type           | IP 67                                             |
| Weight                    | 1514 g                                            |
| Declaration of Conformity | VDE, EAC, CQC                                     |