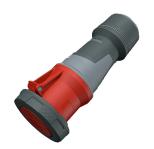

## **Connector PowerTOP® Xtra**

Part no. 14225

- screw terminals
- with rubberised grip area
- frame terminals
- X-CONTACT
- cable gland and sealing strain relief and protection against kinking
- enclosure with thread lock
- two safety slides
- products with pilot contact on request

## **Technical specifications**

| Ampere                    | 125 A                                             |
|---------------------------|---------------------------------------------------|
| Poles                     | 5 p                                               |
| Voltage                   | 400 V                                             |
| Clock position            | 6 h                                               |
| Hertz                     | 50-60 Hz                                          |
| Connection technology     | Screw terminals                                   |
| Contact                   | highly heat resistant contact carrier, X-CONTACT® |
| Protection type           | IP 67                                             |
| Weight                    | 1700 g                                            |
| Declaration of Conformity | VDE, EAC, CQC                                     |