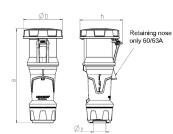

## Drawing

| Drawing Amp.             |       | 63  |     |     | 125         |             |     |
|--------------------------|-------|-----|-----|-----|-------------|-------------|-----|
| 3 MB 68                  | Poles | 3   | 4   | 5   | 3           | 4           | 5   |
| Dim. in mm               | а     | 270 | 270 | 270 | 310         | 310         | 310 |
|                          | b     | 113 | 113 | 113 | 125         | 125         | 125 |
|                          | h     | 123 | 123 | 123 | 135         | 135         | 135 |
|                          | у     | 36  | 36  | 36  | 49          | 49          | 49  |
| Terminal for cond. cross |       | 6   | 6   | 6   | 25          | 25          | 25  |
| section (mm²) minmax.    |       | —16 | —16 | —16 | <b>—</b> 50 | <b>—</b> 50 | —50 |